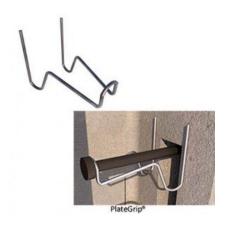

# PlateGrip®

Surface Mounted - Bearing Plate Supports

#### **PRODUCT INFORMATION:**

The PlateGrip is a fast, efficient way to hold an embedded plate in place. PlateGrip works on all common sized CMU. You can easily vibrate around the studs without blowout or plate displacement, and it does not interfere with reinforcing.