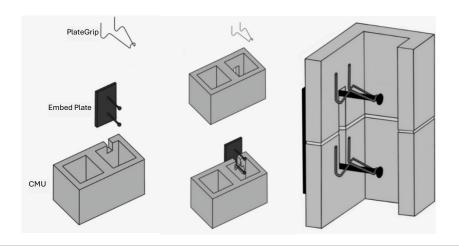

#### **PRODUCT INFORMATION:**

The PlateGrip is a fast, efficient way to hold an embedded plate in place. PlateGrip works on all common sized CMU. You can easily vibrate around the studs without blowout or plate displacement, and it does not interfere with reinforcing.

## **WORKS WITH:**

- Square cuts or core drilled holes
- Any size or thickness plate
- Continuous shear plates of any length