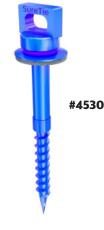

### #4530 SureTie Tapcon

Blue climaseal finish resulted in 0% red rust at 1000 hours exposure to ASTM B-117 salt spray testing.

Distributed by:

MasonAccess.com
(800) 924-6802