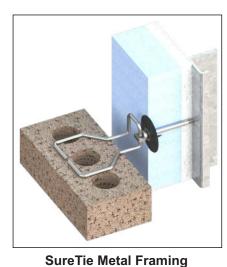

## #4590 Thermal Grip Washer

SureTie Tapcon (CMU & Concrete)

#4590

- 2" dia. washer with solid cap design (no keyholes).
- Pre-spotting prongs.
- Stiffened center "Bullseye" ring prevents fastener pull-through.
- Flexible perimeter compresses on surface and reduces tearing.
- Flattens on surface of insulation.
- Prevents air, wind and moisture penetration.

#### SIZES / FINISHES

#4590: Plastic, Carbon Black UV Stabilizers

For use with: