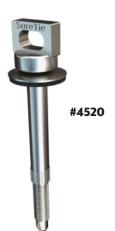

### #4520 SureTie

Silver-gray climaseal finish resulted in 0% red rust at 1000 hours exposure to ASTM B-117 salt spray testing.