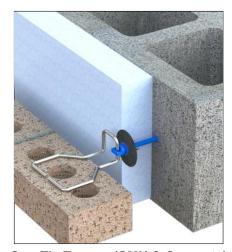

## #4590 Thermal Grip Washer

SureTie Tapcon (CMU & Concrete)

#4590

- 2" dia. washer with solid cap design (no keyholes).
- Pre-spotting prongs.
- Stiffened center "Bullseye" ring prevents fastener pull-through.
- Flexible perimeter compresses on surface and reduces tearing.
- Flattens on surface of insulation.
- Prevents air, wind and moisture penetration.

#### SIZES / FINISHES

#4590: Plastic, Carbon Black UV Stabilizers

For use with: