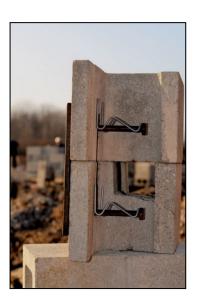

### **Save Time and Money!**

The PlateGrip<sup>®</sup> is a fast efficient way to hold a surface mounted embedded plate in place while grouting. PlateGrip<sup>®</sup> works on all common size CMU. Easily vibrate around the studs without blowout or plate displacement. It does not interfere with reinforcing.

#### **Works With:**

- Square cuts or core drilled holes
- Any size or thickness plate
- Continuous shear plates of any length

Distributed by: