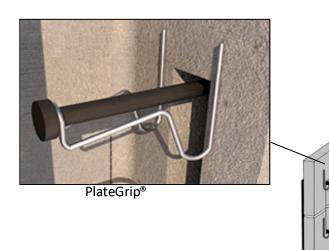

# **PlateGrip®**

Surface Mounted -Bearing Plate Support Ties

### **Save Time and Money!**

The PlateGrip<sup>®</sup> is a fast efficient way to hold a surface mounted embedded plate in place while grouting. PlateGrip<sup>®</sup> works on all common size CMU. Easily vibrate around the studs without blowout or plate displacement. It does not interfere with reinforcing.

#### **Additional Information:**

Weight: .1 lbs

Wire Gauge: 9, 10

Stud Length: 4, 5, 6, 7, 8

Finish: Mill Galvanized (Hot Dip Galvanized and Stainless Steel also available)

Standard sizes available for 1/2" and 5/8" Diameter Studs.

#### **Works With:**

- Square cuts or core drilled holes
- Any size or thickness plate
- Continuous shear plates of any length

Distributed by: