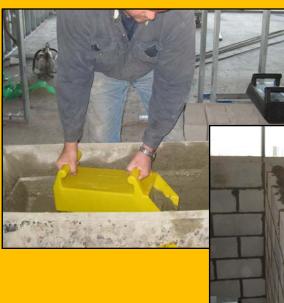

## SCOOP PASS POUR

## Grouting has now become simple!!!

Put away your shovels and your buckets, the GROUT GRUNT<sup>™</sup> effectively and efficiently places mixed grout, or any other high density material in CMU 50% faster than conventional methods. And it's much cleaner. Made from injected, molded, high-density HDPE plastic, the GROUT GRUNT<sup>™</sup> will withstand your toughest jobs.

- Weighs under 3 pounds empty and approximately 50 pounds full!
- Excellent for low-lift grouting, no pump set-up, hoses or clean-up.
- Great for extended-set grout, mortar, pea stone, sand and water.
- The safer way to hand deliver grout faster and easier!
- Saves time (up to 50% faster) transfer up to 1 cubic feet of material with each scoop.
- Designed for the user and ergonomically friendly.
- Grout cleaner no more stains on walls!
- Designed BY a mason FOR masons!