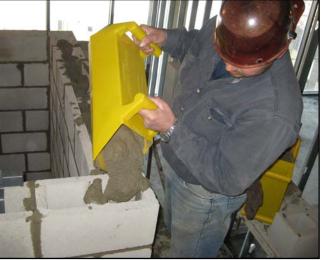

## SCOOP PASS POUR

## Grouting has now become simple!!!

Put away your shovels and your buckets, the GROUT GRUNT<sup>™</sup> effectively and efficiently places mixed grout, or any other high density material in CMU 50% faster than conventional methods. And it's much cleaner. Made from injected, molded, high-density HDPE plastic, the GROUT GRUNT<sup>™</sup> will withstand your toughest jobs.

- Weighs under 3 pounds empty and approximately 50 pounds full!
- Excellent for low-lift grouting, no pump set-up, hoses or clean-up.
- Great for extended-set grout, mortar, pea stone, sand and water.
- The safer way to hand deliver grout faster and easier!
- Saves time (up to 50% faster) transfer up to 1 cubic feet of material with each scoop.
- Designed for the user and ergonomically friendly.
- Grout cleaner no more stains on walls!
- Designed BY a mason FOR masons!