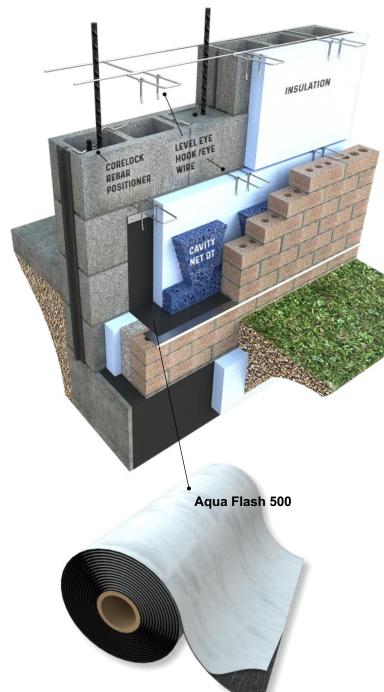

### Aqua Flash 500 (Polyethylene / Rubberized Asphalt

**Uses:** Thru-Wall, Concealed, Foundation Sill, Base, Parapet, and Head and Sill flashing. Can be applied to masonry concrete, pre-cast concrete, steel wood and gypsum.

#### **DESCRIPTION**

A 40 mil composite sheet type membrane consisting of high density crosslaminated polyethylene film bonded to highly adhesive rubberized asphalt with a removable release liner.

#### SIZES

Sizes: Standard roll widths:

12" 16" 18" 24" 36"

Standard roll length: 50 lineal feet.

Distributed by:

MasonAccess.com

(800) 924-6802