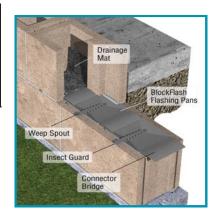

--------------------------------------------------------------------------------------------------------------------------------------------------|
| Manufacturer: | Mortar Net Solutions™<br>6575 Daniel Burnham Drive, Suite G<br>Portage, IN 46368<br>(p)- 1-800-664-6638<br>(f)- 1-219-787-5088<br>info@mortarnet.com |

| Date:     |  |
|-----------|--|
| Project : |  |
| Location: |  |

| Credit MR4.1 and 4.2: Recycled Content                              | Drainage Mesh | Flashing Pan |
|---------------------------------------------------------------------|---------------|--------------|
| Percentage of Pre-consumer <sup>1</sup> Recycled Content by Weight: | 40%           | 40%          |
| Percentage of Post-consumer Recycled Content by Weight:             |               |              |



| Credit MR5.1 and 5.2: Regional Materials |                                                |
|------------------------------------------|------------------------------------------------|
| Final Assembly/Manufacturing Address:    | 6575 Daniel Burnham Drive<br>Portage, IN 46368 |

| Drainage Mat                  |                                   |                          |
|-------------------------------|-----------------------------------|--------------------------|
| Product Composition Material: | Percentage of Material by Weight: | Manufacturing Location:  |
| Polyester Fiber               | 54.3%                             | Columbia, SC (Richland)  |
| Water-borne Polymer           | 45.7%                             | Cleveland, OH (Cuyahoga) |

| Flashing Pan