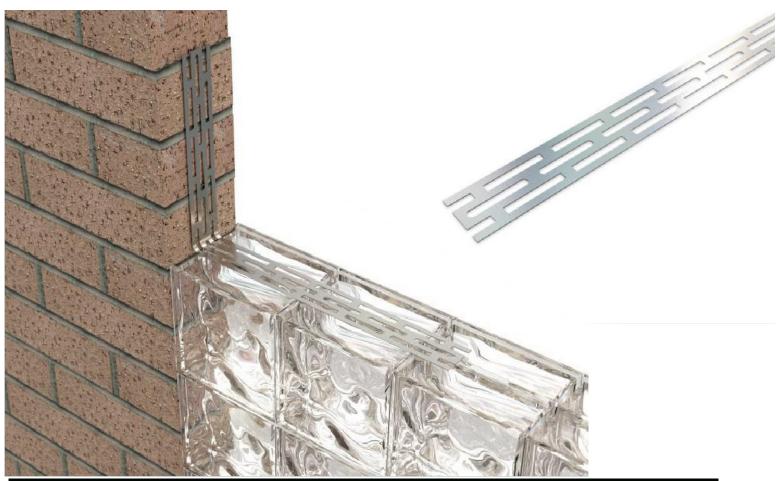

#### PANEL ANCHOR:

Provides support to standard glass block panels. Spaced and installed according to specification.

**DIMENSIONS:** 20 gauge perforated strips, 1-3/4" x 24".

#### FINISHES:

✓ Hot Dip Galvanized

Distributed by: MasonAccess.com (800) 924-6802

www.wirebond.com