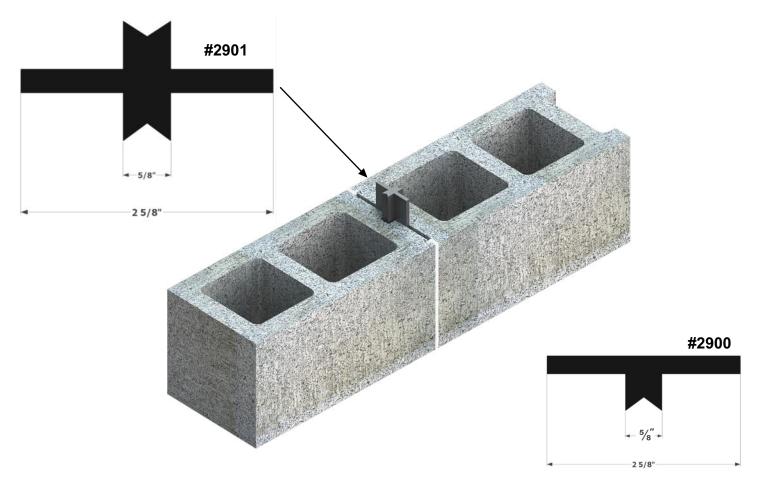

## **Rubber Control Joint**

| MATERIAL CONFORMANCE / PROPERTY VALUES  Rubber Control Joints allow for expansion and contraction of masonry walls while reducing the possibility of air and water penetration. Designed for masonry walls at control joint. ASTM D 2000 2 AA 805 ASTM D 2240  Property Nominal Value |                          | Rubber Control Joint  2901 - Standard 2900 - ' T '                                                      |      |        |            |     |                                                      |              |                                          |                                          |  |  |  |
|---------------------------------------------------------------------------------------------------------------------------------------------------------------------------------------------------------------------------------------------------------------------------------------|--------------------------|---------------------------------------------------------------------------------------------------------|------|--------|------------|-----|------------------------------------------------------|--------------|------------------------------------------|------------------------------------------|--|--|--|
|                                                                                                                                                                                                                                                                                       |                          |                                                                                                         |      |        |            |     | Tensile-Strength                                     | 2425 psi     |                                          |                                          |  |  |  |
|                                                                                                                                                                                                                                                                                       |                          |                                                                                                         |      |        |            |     | Modulus @ 100<br>elongation, psi<br>Specific Gravity | 1100<br>1.32 | Recommended Spacing Of<br>Control Joints | Vertical Spacing Of Joint<br>Replacement |  |  |  |
| Ultimate<br>Elongation-Sheet                                                                                                                                                                                                                                                          | 375%                     |                                                                                                         | None | 24"    | 16"        | 8"  |                                                      |              |                                          |                                          |  |  |  |
| Water Absorption<br>Brittle Point                                                                                                                                                                                                                                                     | per ASTM D 570<br>-10° F | Express as ratio of panel length to height 1/h With panel length (I) not to exceed regardless of height | 2    | 2-1/2" | 3"         | 4"  |                                                      |              |                                          |                                          |  |  |  |
| (calculated) Hardness- Shore A/10                                                                                                                                                                                                                                                     | 85<br>+/ -5              |                                                                                                         | 40   | 45     | <i>50'</i> | 60' |                                                      |              |                                          |                                          |  |  |  |