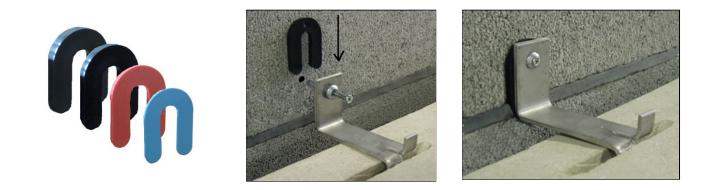

## <u>Use:</u>

To plumb stone anchors

#### **Dimensions:**

- □ 1/16" x 1-½" x "U" w/ ½" opening
- □ 1/8" x 1-½" x "U" w/ ½" opening
- □ 1/4" x 1-½" x "U" w/ ½" opening
- □ 3/8" x 1-1/2" x "U" w/ 1/2" opening

#### Advantages:

- Simple and economical to install
- Will not corrode in contact with limestone
- Excellent stability, eliminates rust, stained concrete, etc.
- Extremely long life

For technical assistance call us toll free at 1-800-924-6802.