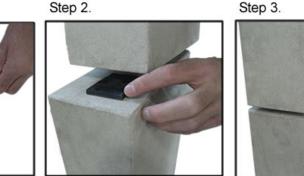

# **High Density Stone Shims**

Step 1.

**Product Information:** 

#### Use:

To level and plumb stone