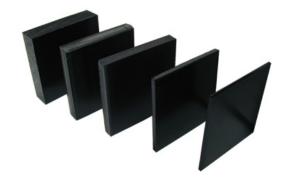

## **Dimensions:**

- □ 1/16" x 2" x 2"
- □ 1/8" x 2" x 2"
- □ 1/4" x 2" x 2"
- □ 3/8" x 2" x 2"
- □ 1/2" x 2" x 2"
- □ Custom Sizes Available call 1-800-924-6802

## **Finish:**

- High density plastic
- Molded from a fire retardant engineered copolymer plastic
- Compressive strength of 10,000 to 12,000 psi