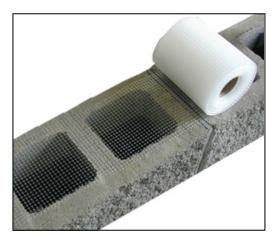

#### <u>Use:</u>

 Grout Stop<sup>™</sup> creates a barrier that stops the flow of grout when filling block wall cells. This is an effective way to limit solid grouting to upper block courses.

### Advantages:

- Durability prevents grout from breaking through
- Allows moisture to pass during construction
- Lightweight and economical

For technical assistance call us toll free at 1-800-659-4731.